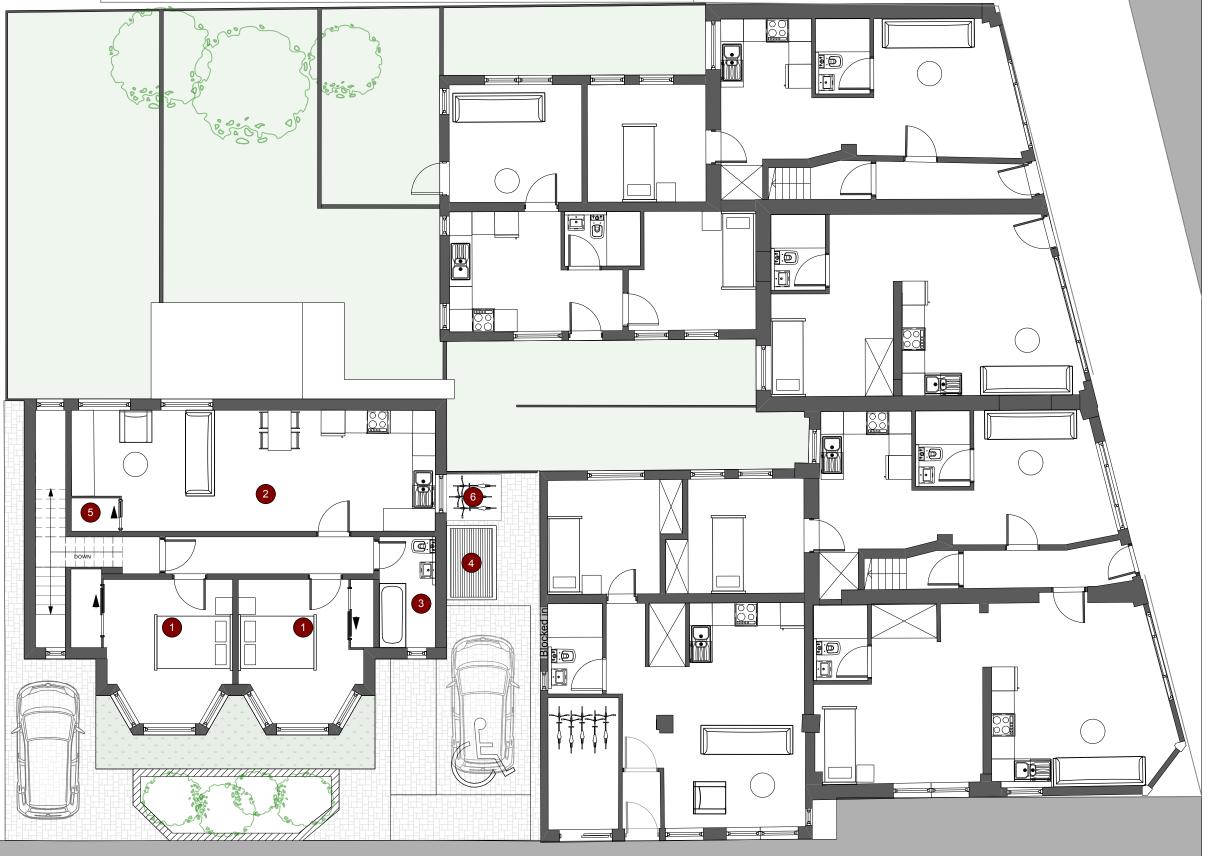

| Unit | Type               | GIA req | GIA m <sup>2</sup> |
|------|--------------------|---------|--------------------|
| 1    | 2b 3p<br>ADAPTABLE | 61      | 78                 |
| 2    | 2b 4p              | 70      | 79                 |

| Symbol | Definition                |  |
|--------|---------------------------|--|
| 1      | Bedroom                   |  |
| 2      | Living/kitchen/din<br>ing |  |
| 3      | Bathroom                  |  |
| 4      | Refuse &                  |  |
|        | recycling                 |  |
| 5      | Storage                   |  |
| 6      | Cycle                     |  |
| 7      | Wetroom                   |  |

## 0 1 2 3 4 5 M

| Unit | Туре               | GIA req | GIA m² |
|------|--------------------|---------|--------|
| 1    | 2b 3p<br>ADAPTABLE | 61      | 78     |
| 2    | 2b 4p              | 70      | 79     |

| Symbol | Definition         |  |
|--------|--------------------|--|
| 1      | Bedroom            |  |
| 2      | Living/kitchen/din |  |
| 3      | Bathroom           |  |
| 4      | Refuse & recycling |  |
| 5      | Storage            |  |
| 6      | Cycle              |  |
| 7      | Wetroom            |  |

Beanland Associates Architects Limited

Unit 4, Observation Court 84 Princes Street, Ipswich, IP1 1RY T: 01473 226138 F: 01473 760138 admin@beanland.org.uk www.beanland.org.uk

Project ID: 3002 77-83 WEST ROAD SOUTHEND-ON-SEA 1:100 @ A3 Scale: Project Title: Drawn By: АН Checked By: LANDS PARTNERS Issue Date: 21/03/23 Client: Plot Date: xx/xx/xx PROPOSED FIRST FLOOR PLAN REV B Sheet Title: PLANNING Drawing status: