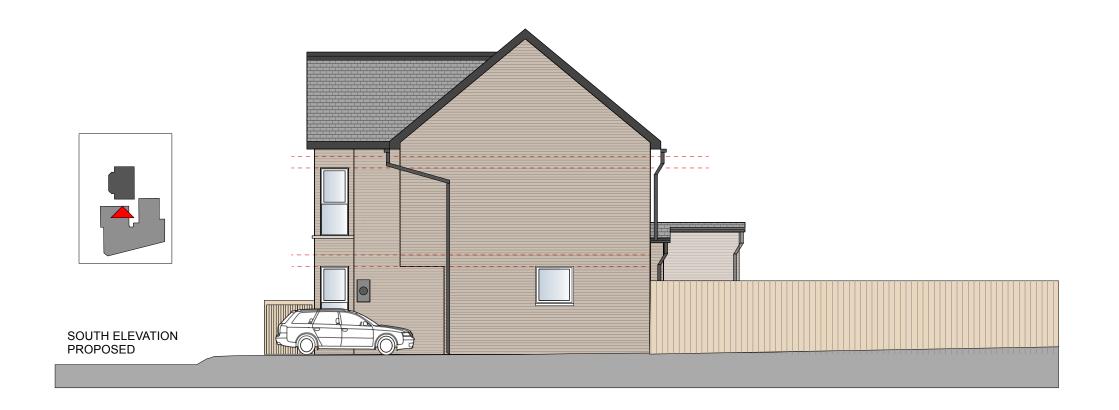

| Project Title: | 77-83 WEST ROAD<br>SOUTHEND-ON-SEA                 | Project ID:     | 3002       |  |
|----------------|----------------------------------------------------|-----------------|------------|--|
|                |                                                    | Scale:          | 1:100 @ A3 |  |
|                |                                                    | Drawn By:       | АН         |  |
| Client:        |                                                    | Checked By:     | xx         |  |
|                | LANDS PARTNERS                                     | Issue Date:     | xx/xx/xx   |  |
|                |                                                    | Plot Date:      | xx/xx/xx   |  |
| Sheet Title:   | PROPOSED SOUTH ELEVATION &<br>STREETSCAPE<br>REV B | Drawing status: | PLANNING   |  |