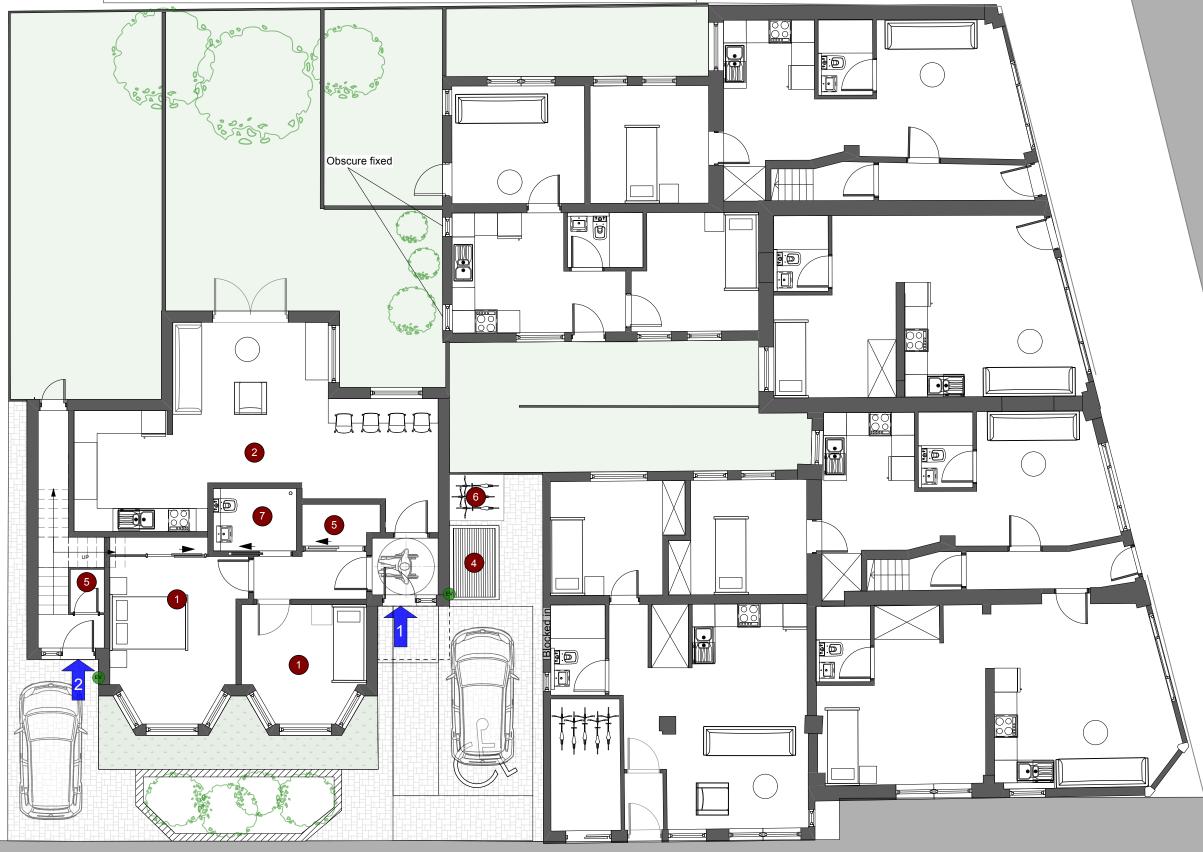

| Unit | Type               | GIA req | GIA m <sup>2</sup> |
|------|--------------------|---------|--------------------|
| 1    | 2b 3p<br>ADAPTABLE | 61      | 78                 |
| 2    | 2b 4p              | 70      | 79                 |

| Symbol | Definition                |  |
|--------|---------------------------|--|
| 1      | Bedroom                   |  |
| 2      | Living/kitchen/din<br>ing |  |
| 3      | Bathroom                  |  |
| 4      | Refuse &                  |  |
|        | recycling                 |  |
| 5      | Storage                   |  |
| 6      | Cycle                     |  |
| 7      | Wetroom                   |  |

## 0 1 2 3 4 5 M

| Unit | Туре               | GIA req | GIA m² |
|------|--------------------|---------|--------|
| 1    | 2b 3p<br>ADAPTABLE | 61      | 78     |
| 2    | 2b 4p              | 70      | 79     |

| Symbol | Definition         |  |
|--------|--------------------|--|
| 1      | Bedroom            |  |
| 2      | Living/kitchen/din |  |
| 3      | Bathroom           |  |
| 4      | Refuse & recycling |  |
| 5      | Storage            |  |
| 6      | Cycle              |  |
| 7      | Wetroom            |  |