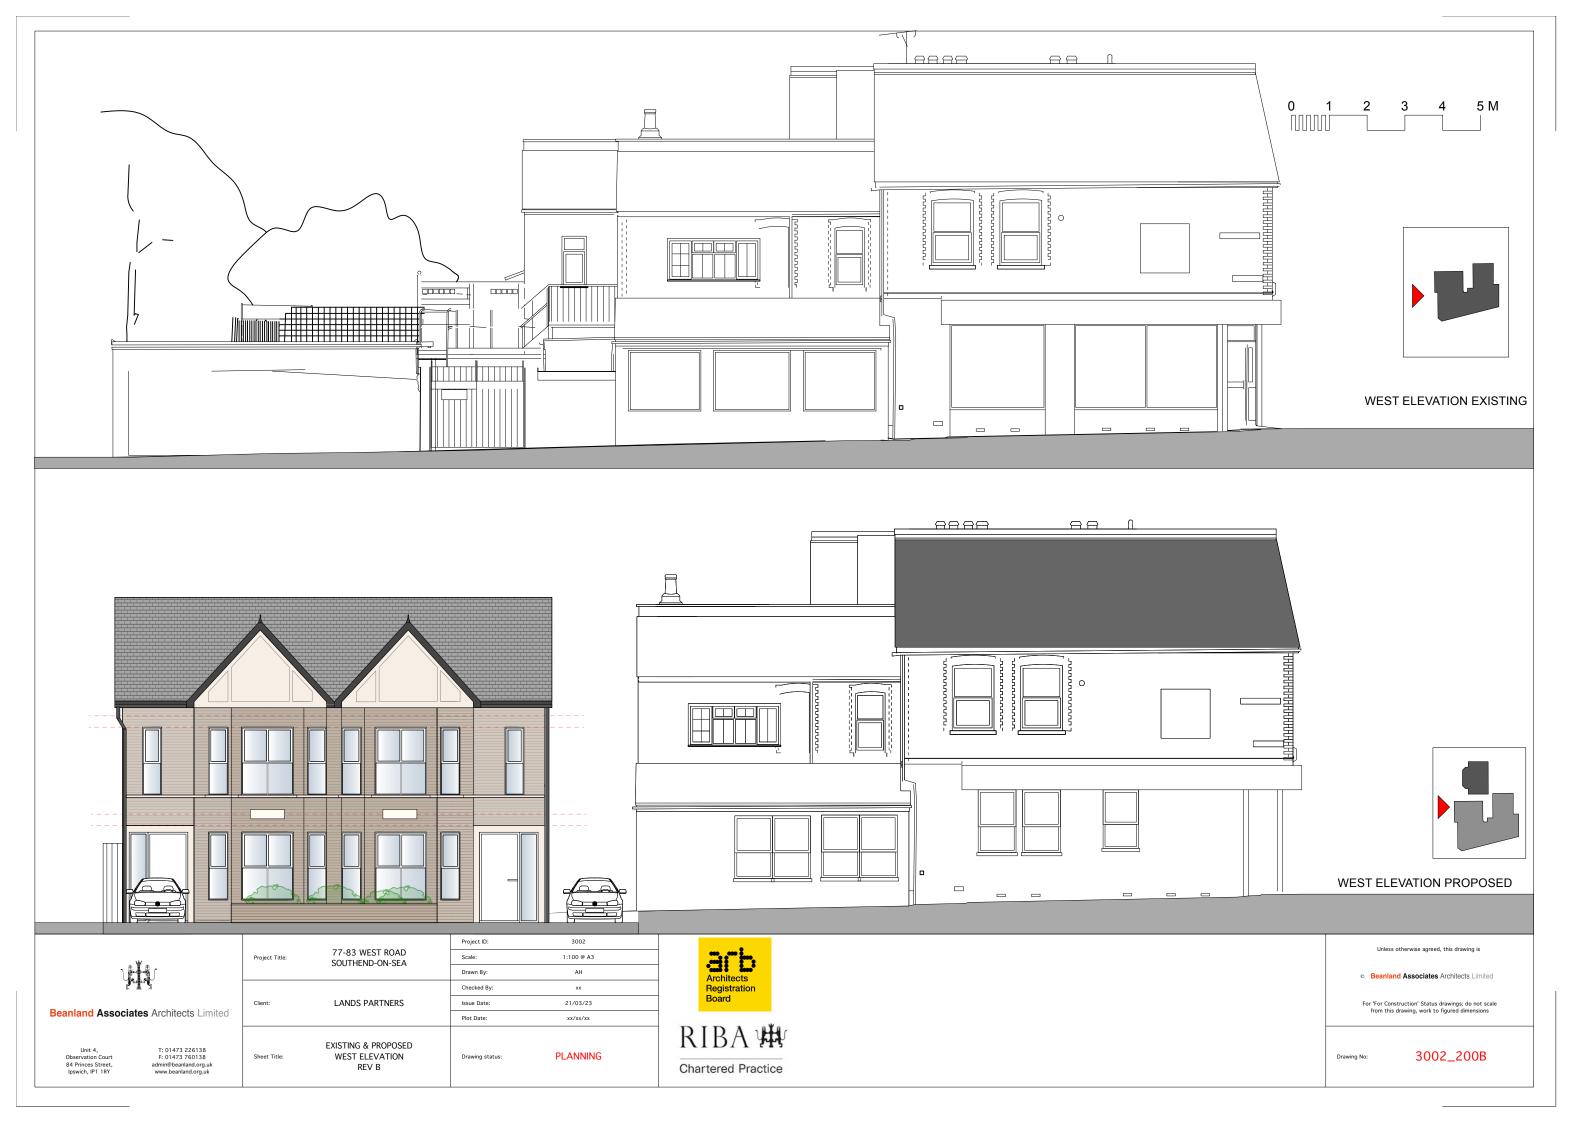

Beanland Associates Architects Limited

Unit 4, Observation Court 84 Princes Street, T: 01473 226138 F: 01473 760138 admin@beanland.org.uk www.beanland.org.uk

3002 Project ID: 77-83 WEST ROAD 1:100 @ A3 Project Title: Scale: SOUTHEND-ON-SEA Drawn By: АН Checked By: LANDS PARTNERS Issue Date: 21/03/23 Plot Date: xx/xx/xx PROPOSED GROUND FLOOR PLAN **PLANNING** Drawing status:

Beanland Associates Architects Limited

Unit 4, Observation Court 84 Princes Street, Ipswich, IP1 1RY T: 01473 226138 F: 01473 760138 admin@beanland.org.uk www.beanland.org.uk

Project ID: 3002 77-83 WEST ROAD SOUTHEND-ON-SEA 1:100 @ A3 Scale: Project Title: Drawn By: АН Checked By: LANDS PARTNERS Issue Date: 21/03/23 Client: Plot Date: xx/xx/xx PROPOSED FIRST FLOOR PLAN REV B Sheet Title: PLANNING Drawing status: