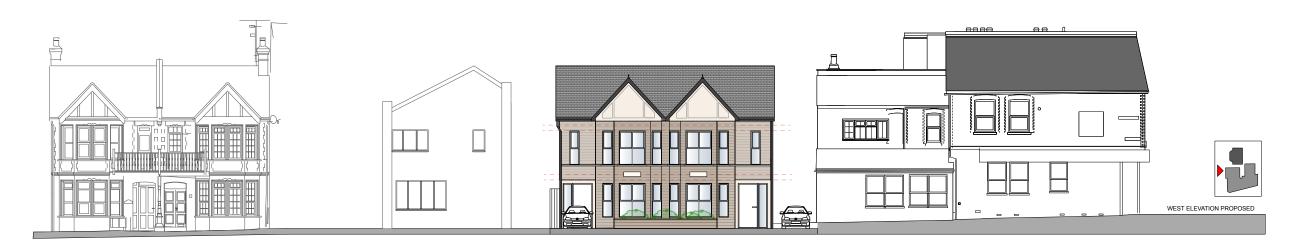

77-83 WEST ROAD SOUTHEND-ON-SEA Project Title: LANDS PARTNERS Issue Date: xx/xx/xx Plot Date: xx/xx/xx EXISTING & PROPOSED NORTH ELEVATIONS

Drawing status:

RIBA ## Chartered Practice

PLANNING

Unless otherwise agreed, this drawing is

| Project Title: | 77-83 WEST ROAD<br>SOUTHEND-ON-SEA                 | Project ID:     | 3002       |  |
|----------------|----------------------------------------------------|-----------------|------------|--|
|                |                                                    | Scale:          | 1:100 @ A3 |  |
|                |                                                    | Drawn By:       | АН         |  |
| Client:        |                                                    | Checked By:     | xx         |  |
|                | LANDS PARTNERS                                     | Issue Date:     | xx/xx/xx   |  |
|                |                                                    | Plot Date:      | xx/xx/xx   |  |
| Sheet Title:   | PROPOSED SOUTH ELEVATION &<br>STREETSCAPE<br>REV B | Drawing status: | PLANNING   |  |