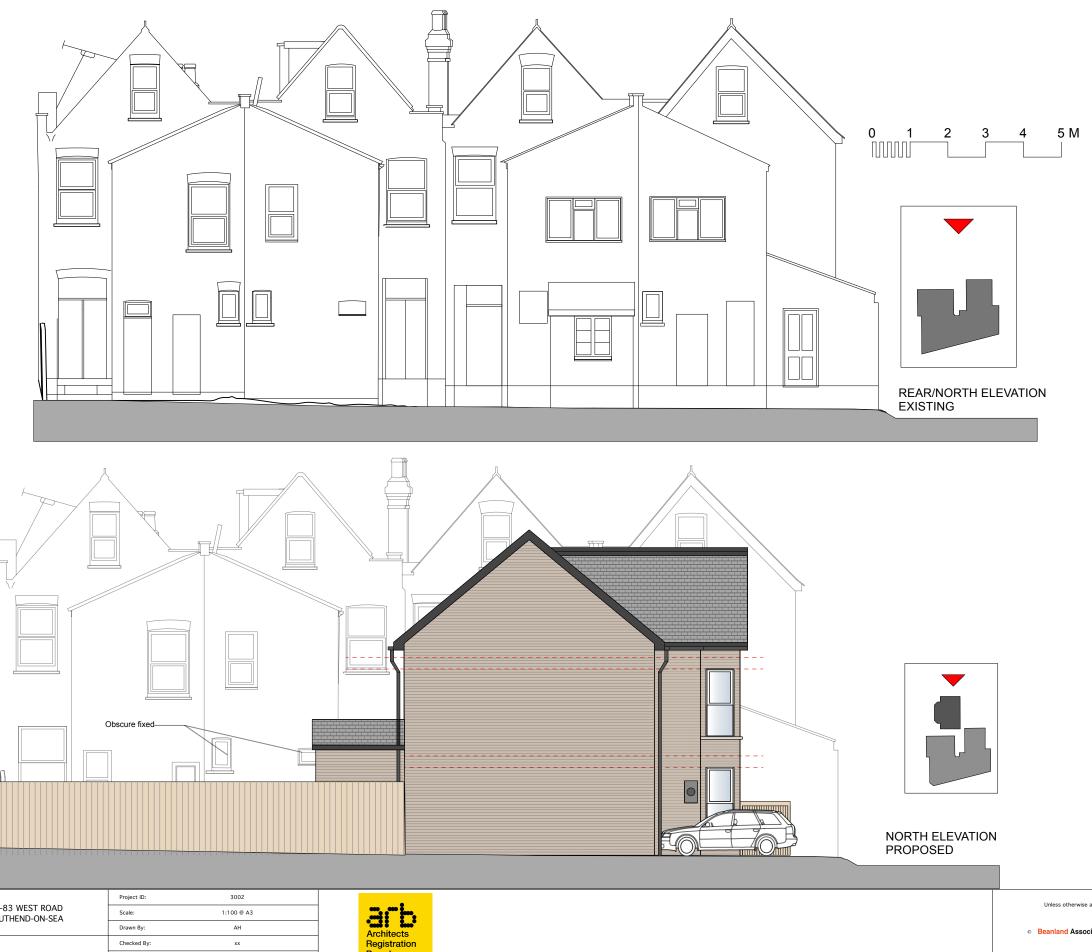

77-83 WEST ROAD SOUTHEND-ON-SEA Project Title: LANDS PARTNERS Issue Date: xx/xx/xx Plot Date: xx/xx/xx EXISTING & PROPOSED NORTH ELEVATIONS

Drawing status:

RIBA ## Chartered Practice

PLANNING

Unless otherwise agreed, this drawing is